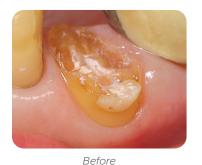

Core Paste XP is a creamy, radiopaque paste developed specifically for high strength reliable core build-ups. When there is insufficient tooth structure available for a fixed prosthesis, CorePaste XP provides the added strength and stability needed for long-term clinical success.