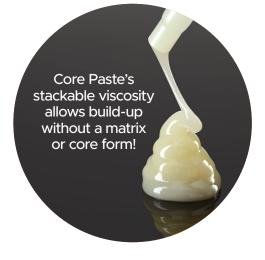

## Core Paste XP Core Build-Up Material

Core Paste® XP has the same strength and excellent handling characteristics of original Core Paste, with over 40 years of clinical success. The stackable viscosity allows you to build up without a matrix or core form, and the dual-cure formula gives you the confidence of a self-cure with the option of light-curing to speed the procedure.

• Dual-cure formula

 Stackable viscosity and excellent handling characteristics

- Cuts like dentin
- Radiopaque

- Core build-ups
- Integral post and core procedures
- Cementation of posts
- Esthetic posterior restorations