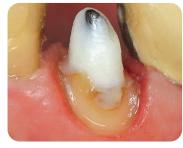

Core Paste XP is a creamy, radiopaque paste developed specifically for high strength reliable core build-ups. When there is insufficient tooth structure available for a fixed prosthesis, CorePaste XP provides the added strength and stability needed for long-term clinical success.